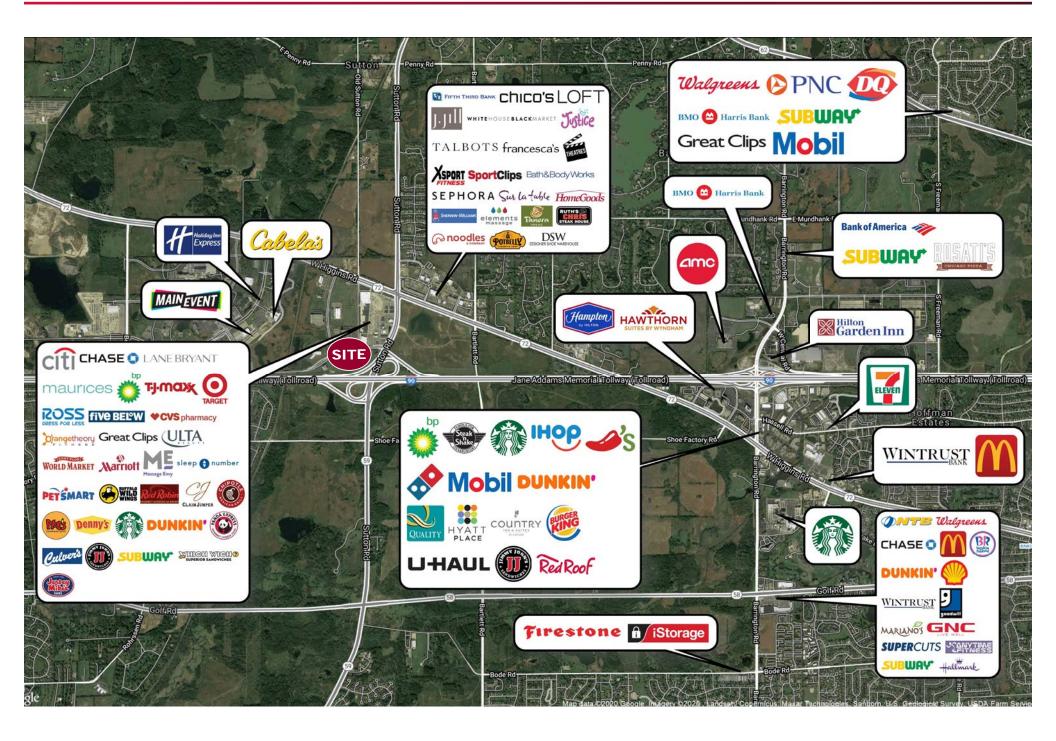

00+ employees at Prairie Stone



Stop-lit intersection



Off-site detention



Potential uses for dining, hotel, medical office, multi-family and retail



Higgins Road: 24,500 VPD

New Sutton Road: 25,000 VPD

I-90: 127,900 VPD

## **SITE SURVEY**





## EXISTING SIGN & PROPOSED NEW SIGN LOCATION LA





## **UTILITIES MAP**





## **DEMOGRAPHICS**



1 MILE

3 MILES

**5 MILES** 

1,350

Estimated Population

27,867

Estimated Population

174,651

Estimated Population

405

Number of Households

9,988

Number of Households 59,511

Number of Households

\$218,871

Household Income \$157,642

Household Income \$127,853

Household Income

5,681

Daytime Population 26,814

Daytime Population 95,970

Daytime Population



CLICK HERE TO VIEW FULL DEMOGRAPHICS REPORT

#### RETAIL AERIAL





# 1.2 ACRES, 1.49 ACRES & 1.73 ACRES

NWC OF I-90 & ROUTE 59 | HOFFMAN ESTATES, IL