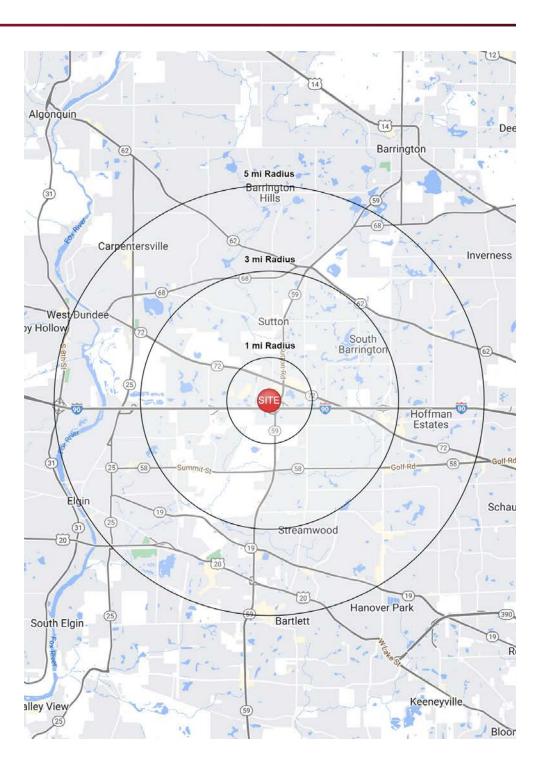

## **DEMOGRAPHICS**

1 MILE

3 MILES

**5 MILES** 

1,350

Estimated Population

27,867

Estimated Population

174,651

Estimated Population

405

Number of Households

9,988

Number of Households 59,511

Number of Households

\$218,871

Household Income \$157,642

Household Income \$127,853

Household Income

5,681

Daytime Population 26,814

Daytime Population 95,970

Daytime Population

CLICK HERE TO VIEW FULL DEMOGRAPHICS REPORT