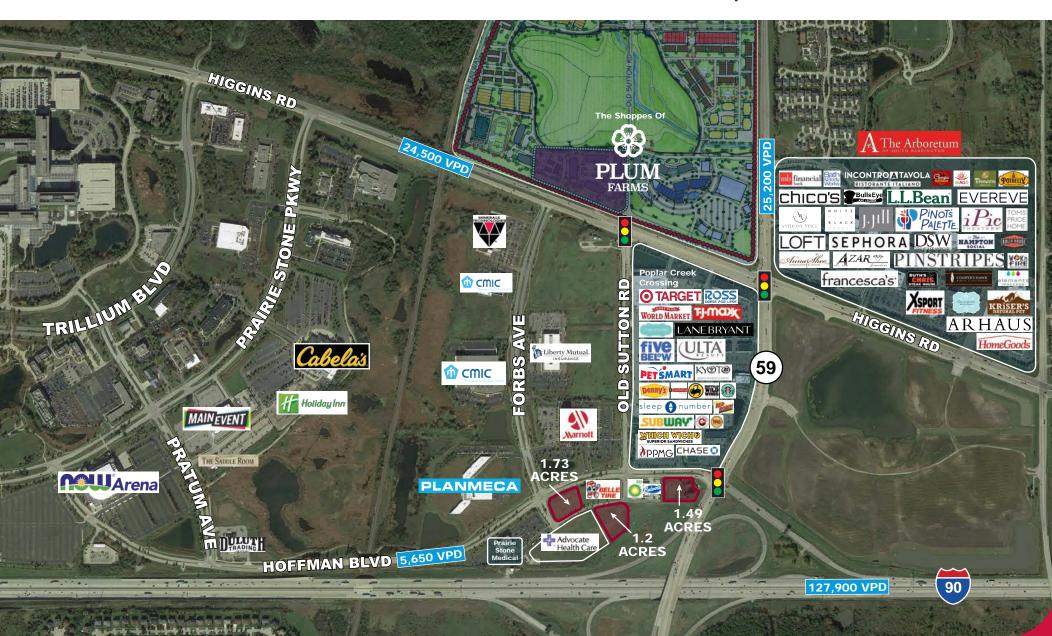

#### RETAIL AERIAL

#### **PROPERTY HIGHLIGHTS**

Available: 1.2 acres, 1.49 acres, and 1.73 acres for sale

Exceptional visibility along I-90 at a four-way interchange

B4 Zoning (<u>View More</u>)

<u>Phase 1 Environmental Report</u>

<u>Phase 2 Environmental Report</u>

Area tenants include Cabela's, Marriott, NOW Arena, PetSmart, Target, TJ Maxx

Affluent white collar quadrant

10,500+ employees at Prairie Stone

Stop-lit intersection

Off-site detention

Potential uses for dining, hotel, medical office, multi-family and retail

Higgins Road: 24,500 VPD

New Sutton Road: 25,000 VPD

I-90: 127,900 VPD