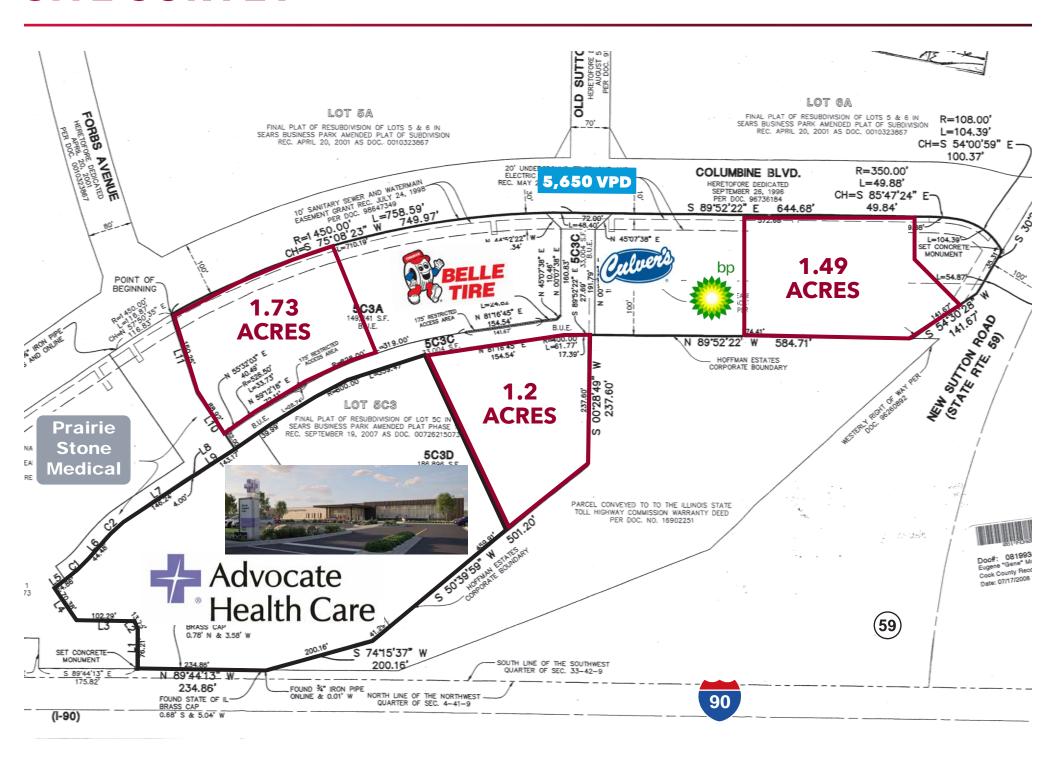

## 1.2 ACRES, 1.49 ACRES & 1.73 ACRES

NWC OF I-90 & ROUTE 59 | HOFFMAN ESTATES, IL



#### **PROPERTY HIGHLIGHTS**





Available: 1.2 acres, 1.49 acres, and 1.73 acres for sale



Exceptional visibility along I-90 at a four-way interchange



B4 Zoning (<u>View More</u>)

<u>Phase 1 Environmental Report</u>

<u>Phase 2 Environmental Report</u>



Area tenants include Cabela's, Marriott, NOW Arena, PetSmart, Target, TJ Maxx



Affluent white collar quadrant



10,500+ employees at Prairie Stone



Stop-lit intersection



Off-site detention



Potential uses for dining, hotel, medical office, multi-family and retail



Higgins Road: 24,500 VPD

New Sutton Road: 25,000 VPD

I-90: 127,900 VPD

## **SITE SURVEY**





## EXISTING SIGN & PROPOSED NEW SIGN LOCATION LA





## **UTILITIES MAP**





## **DEMOGRAPHICS**



1 MILE

3 MILES

**5 MILES** 

1,350

Estimated Population

27,867

Estimated Population

174,651

Estimated Population

405

Number of Households

9,988

Number of Households 59,511

Number of Households

\$218,871

Household Income \$157,642

Household Income \$127,853

Household Income

5,681

Daytime Population 26,814

Daytime Population 95,970

Daytime Population



CLICK HERE TO VIEW FULL DEMOGRAPHICS REPORT

#### RETAIL AERIAL





# 1.2 ACRES, 1.49 ACRES & 1.73 ACRES

NWC OF I-90 & ROUTE 59 | HOFFMAN ESTATES, IL