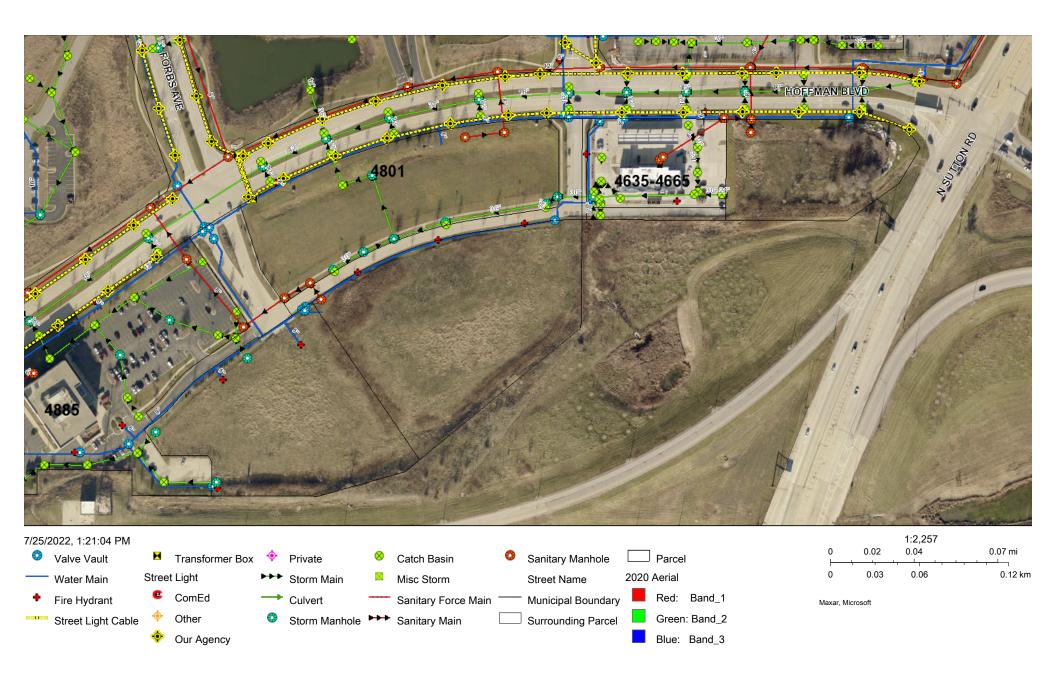

.2 ACRES, 1.49 ACRES & 1.73 ACRES

NWC OF I-90 & ROUTE 59 | HOFFMAN ESTATES, IL



#### **PROPERTY HIGHLIGHTS**





Available: 1.2 acres, 1.49 acres, and 1.73 acres for sale



Exceptional visibility along I-90 at a four-way interchange



B4 Zoning (<u>View More</u>)

<u>Phase 1 Environmental Report</u>

<u>Phase 2 Environmental Report</u>



Area tenants include Cabela's, Marriott, NOW Arena, PetSmart, Target, TJ Maxx



Affluent white collar quadrant



10,500+ employees at Prairie Stone



Stop-lit intersection



Off-site detention



Potential uses for dining, hotel, medical office, multi-family and retail



Higgins Road: 24,500 VPD

New Sutton Road: 25,000 VPD

I-90: 127,900 VPD

## **SITE SURVEY**





## EXISTING SIGN & PROPOSED NEW SIGN LOCATION LA





## **UTILITIES MAP**





## **DEMOGRAPHICS**



1 MILE

3 MILES

**5 MILES** 

1,350

Estimated Population

27,867

Estimated Population

174,651

Estimated Population

405

Number of Households

9,988

Number of Households 59,511

Number of Households

\$218,871

Household Income \$157,642

Household Income \$127,853

Household Income

5,681

Daytime Population 26,814

Daytime Population 95,970

Daytime Population



CLICK HERE TO VIEW FULL DEMOGRAPHICS REPORT

#### RETAIL AERIAL





# 1.2 ACRES, 1.49 ACRES & 1.73 ACRES

NWC OF I-90 & ROUTE 59 | HOFFMAN ESTATES, IL