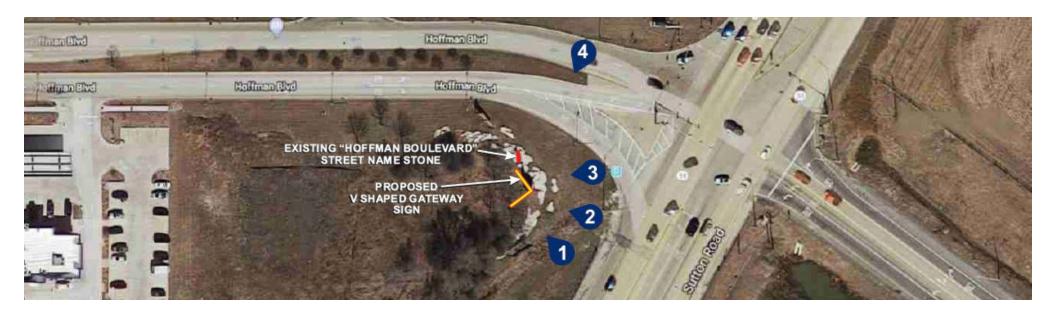

## 1.2 ACRES, 1.49 ACRES & 1.73 ACRES

NWC OF I-90 & ROUTE 59 | HOFFMAN ESTATES, IL



#### **PROPERTY HIGHLIGHTS**





Available: 1.2 acres, 1.49 acres, and 1.73 acres for sale



Exceptional visibility along I-90 at a four-way interchange



B4 Zoning (<u>View More</u>)

<u>Phase 1 Environmental Report</u>

<u>Phase 2 Environmental Report</u>



Area tenants include Cabela's, Marriott, NOW Arena, PetSmart, Target, TJ Maxx



Affluent white collar quadrant



10,500+ employees at Prairie Stone



Stop-lit intersection



Off-site detention



Potential uses for dining, hotel, medical office, multi-family and retail



Higgins Road: 24,500 VPD

New Sutton Road: 25,000 VPD

I-90: 127,900 VPD

## **SITE SURVEY**





## EXISTING SIGN & PROPOSED NEW SIGN LOCATION LA





## **UTILITIES MAP**





## **DEMOGRAPHICS**



1 MILE

3 MILES

**5 MILES** 

1,350

Estimated Population

27,867

Estimated Population

174,651

Estimated Population

405

Number of Households

9,988

Number of Households 59,511

Number of Households

\$218,871

Household Income \$157,642

Household Income \$127,853

Household Income

5,681

Daytime Population 26,814

Daytime Population 95,970

Daytime Population



CLICK HERE TO VIEW FULL DEMOGRAPHICS REPORT

#### RETAIL AERIAL





# 1.2 ACRES, 1.49 ACRES & 1.73 ACRES

NWC OF I-90 & ROUTE 59 | HOFFMAN ESTATES, IL