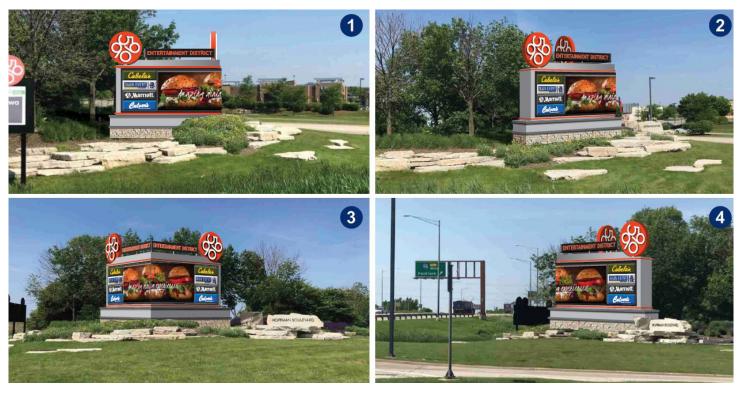

## 1.2 ACRES, 1.49 ACRES & 1.73 ACRES

NWC OF I-90 & ROUTE 59 | HOFFMAN ESTATES, IL



#### **PROPERTY HIGHLIGHTS**





Available: 1.2 acres, 1.49 acres, and 1.73 acres for sale



Exceptional visibility along I-90 at a four-way interchange



B4 Zoning (<u>View More</u>)

<u>Phase 1 Environmental Report</u>

<u>Phase 2 Environmental Report</u>



Area tenants include Cabela's, Marriott, NOW Arena, PetSmart, Target, TJ Maxx



Affluent white collar quadrant



10,500+ employees at Prairie Stone



Stop-lit intersection



Off-site detention



Potential uses for dining, hotel, medical office, multi-family and retail



Higgins Road: 24,500 VPD

New Sutton Road: 25,000 VPD

I-90: 127,900 VPD

## **SITE SURVEY**





## EXISTING SIGN & PROPOSED NEW SIGN LOCATION LA





## **UTILITIES MAP**





## **DEMOGRAPHICS**



1 MILE

3 MILES

**5 MILES** 

1,350

Estimated Population

27,867

Estimated Population

174,651

Estimated Population

405

Number of Households

9,988

Number of Households 59,511

Number of Households

\$218,871

Household Income \$157,642

Household Income \$127,853

Household Income

5,681

Daytime Population 26,814

Daytime Population 95,970

Daytime Population



CLICK HERE TO VIEW FULL DEMOGRAPHICS REPORT

#### RETAIL AERIAL





# 1.2 ACRES, 1.49 ACRES & 1.73 ACRES

NWC OF I-90 & ROUTE 59 | HOFFMAN ESTATES, IL