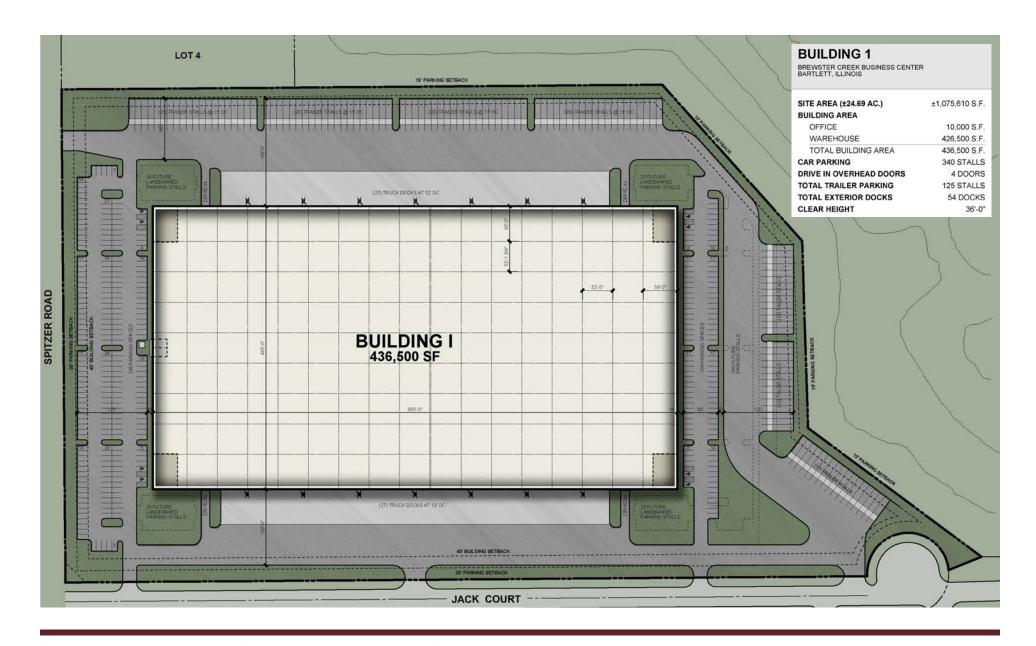

#### **BUILDING 1 SPECIFICATIONS:**

| BUILDING SIZE:      | 436,500 SF (Divisible to 100,000 SF) |
|---------------------|--------------------------------------|
| OFFICE:             | To Suit                              |
| BAY SIZE:           | 52' x 52'                            |
| CLEAR HEIGHT:       | 36'                                  |
| LOADING:            | 54 Docks (Crossdock)                 |
| SPRINKLER:          | ESFR                                 |
| AUTOMOBILE PARKING: | 340 Spaces                           |
| TRAILER PARKING:    | 125 Stalls                           |
| POWER:              | To Suit                              |
| CAM:                | \$0.30 PSF                           |
| INSURANCE:          | \$0.10 PSF                           |
| REAL ESTATE TAXES:  | \$1.58 PSF (Est. 2021)               |
| POSSESSION DATE:    | July 1, 2021                         |
| LEASE RATE:         | Subject to Offer                     |
|                     |                                      |