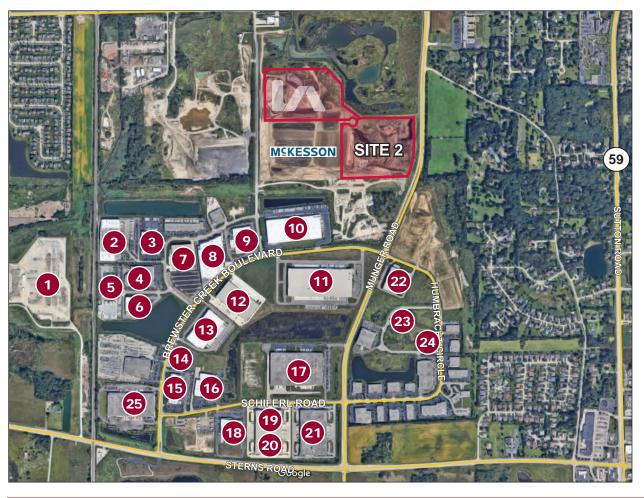

### **BREWSTER CREEK TENANTS**

- ComEd
- 2 Greco and Sons
- 3 Rana
- Midwest Molding,
- Worldwide Express,
- BBS Automation
- Ace Relocation Systems
- 8 Rana
- 9 Rana
- 10 Axis Warehouse
- 4 Animal Supply Co.
- Clarke Packing & Crating Company
- 13 Axium Plastics

- Mid America Water Treatment Inc.
- Get Fresh Produce
- 16 S&D Products
- Creative Werks
- Matrix Industrial
  Automation
- Winhere Brake Parts Inc.
- 20 Brolite
- 21 Cheese Merchants
- 22 Access Information
- 23 IPR Incorporated
- Herrmann Ultrasonics
- 25 ITW