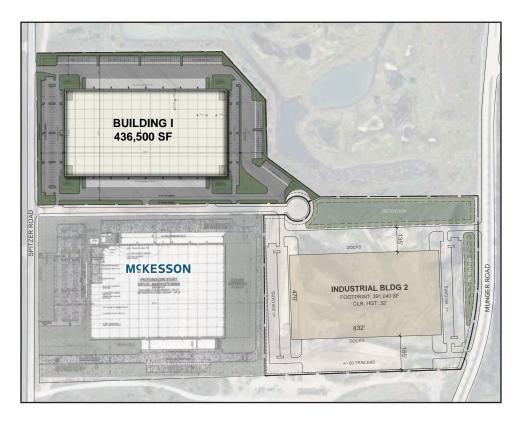

# BARTLETT ROAD & SPITZER ROAD BARTLETT, IL

#### **BUILDING 1 SPECIFICATIONS:**

| BUILDING SIZE:      | 436,500 SF (Divisible to 100,000 SF) |
|---------------------|--------------------------------------|
| OFFICE:             | To Suit                              |
| BAY SIZE:           | 52' x 52'                            |
| CLEAR HEIGHT:       | 36'                                  |
| LOADING:            | 54 Docks (Crossdock)                 |
| SPRINKLER:          | ESFR                                 |
| AUTOMOBILE PARKING: | 340 Spaces                           |
| TRAILER PARKING:    | 125 Stalls                           |
| POWER:              | To Suit                              |
| CAM:                | \$0.30 PSF                           |
| INSURANCE:          | \$0.10 PSF                           |
| REAL ESTATE TAXES:  | \$1.58 PSF (Est. 2021)               |
| POSSESSION DATE:    | July 1, 2021                         |
| LEASE RATE:         | Subject to Offer                     |
|                     |                                      |