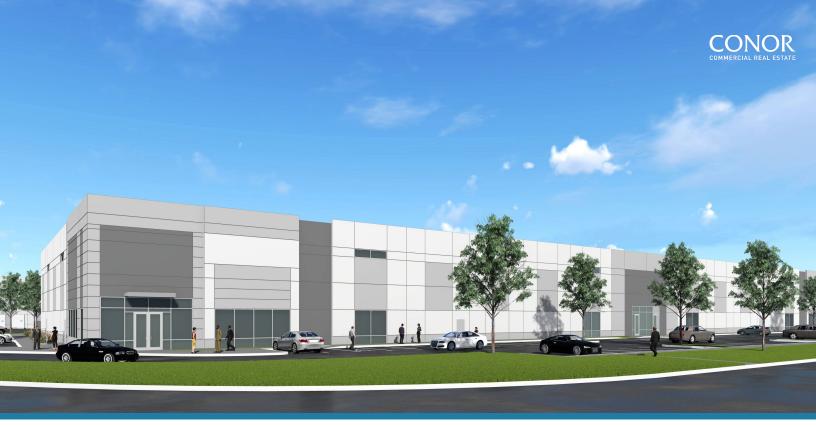

# 198,109 SQUARE FEET FOR LEASE

Highly Functional and Securable Industrial Space with Direct Access off Interstate 30 7 Miles from Downtown Dallas

# SKYLINE COMMERCE CENTER

198,109 SF For Lease