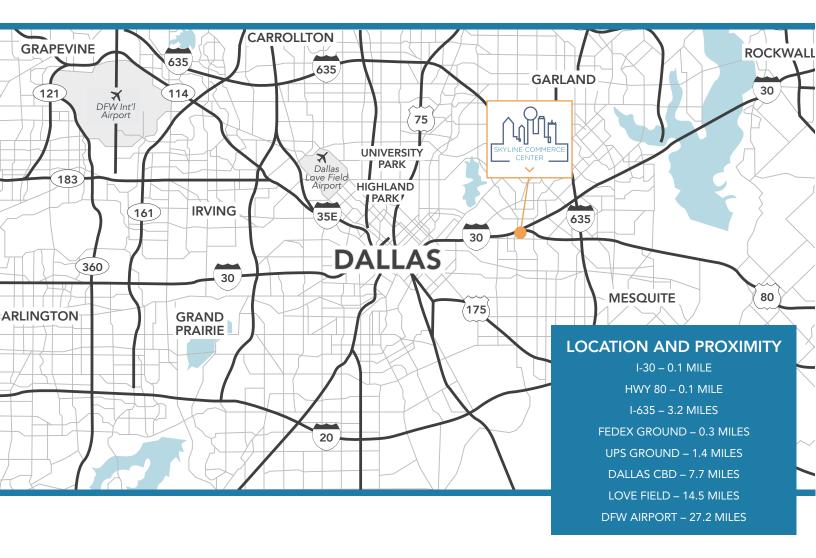

## **&** LOCATION DETAILS

Skyline Commerce Center is centrally located within the greater Dallas industrial market, with immediate access and frontage along Interstate 30, allowing for a high level of exposure, direct access to major thoroughfares, and a highly desirable infill location with unmatched access to labor.

- I-30 Frontage & Visibility
- Centrally located within the metroplex and in the immediate area of the highly desirable Mesquite and Garland Submarkets
- Easy access to I-30, Hwy 80 and I-635

STREAM

MATT DORNAK, SIOR mdornak@streamrealty.com 214-267-0461