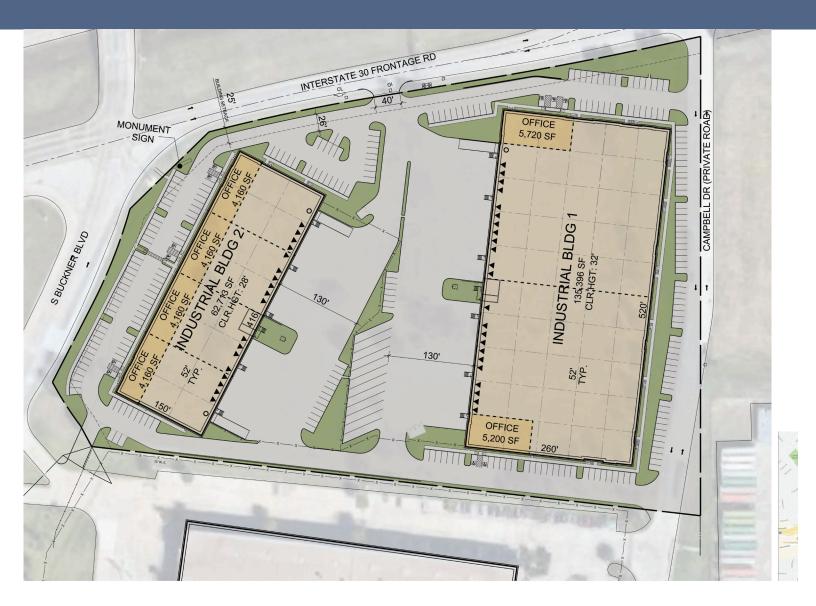

## BUILDING 2 | 62,713 SF

ADAM JONES

214-560-5102

adam.jones@streamrealty.com

## BUILDING 1 | 135,396 SF

**DREW FEAGIN** drew.feagin@streamrealty.com 214-560-5162

MATT DORNAK, SIOR mdornak@streamrealty.com 214-267-0461

STREAM

### BUILDING 1 <

- 135,396 SF Available
- Divisible to approximately 40,560 SF
- BTS Office Space
- 32' Clear Height
- 260' Building Depth
- 50' x 52' Typical Bay Spacing
- 60' x 52' Staging Bay Spacing
- (23) Dock-High Loading Doors
- (1) Drive-In Ramp
- (12) Dedicated Trailer Parking Stalls
- (133) Striped Personnel Parking Spaces
- ESFR Sprinkler System
- Securable Environment

### BUILDING 2 🗸

- 62,713 SF Available
- Divisible to 15,678 SF
- BTS Office Space
- 28' Clear Height
- 150' Building Depth
- 50' x 52' Typical Bay Spacing
- 60' x 52' Staging Bay Spacing
- (18) Dock-High Loading Doors
- (2) Drive-In Ramps
- (122) Striped Personnel Parking Spaces
- ESFR Sprinkler System
- Securable Environment