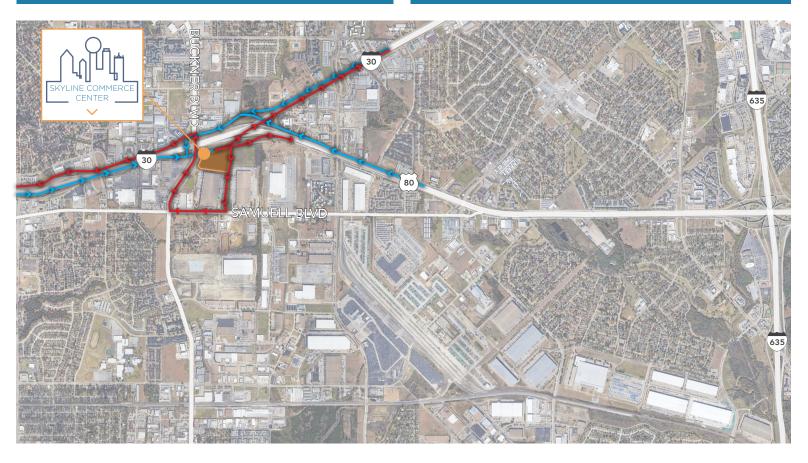

## **&** LOCATION DETAILS

Skyline Commerce Center is centrally located within the greater Dallas industrial market, with immediate access and frontage along Interstate 30, allowing for a high level of exposure, direct access to major thoroughfares, and a highly desirable infill location with unmatched access to labor.

- I-30 Frontage & Visibility
- Centrally located within the metroplex and in the immediate area of the highly desirable Mesquite and Garland Submarkets
- Easy access to I-30, Hwy 80 and I-635

STREAM

MATT DORNAK, SIOR mdornak@streamrealty.com 214-267-0461