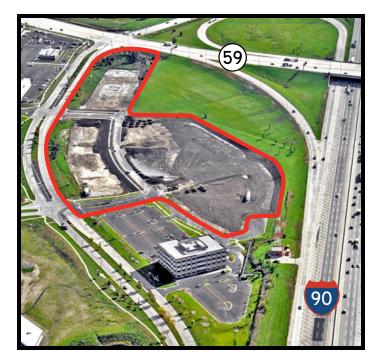

## **PROPERTY HIGHLIGHTS**

- Pad-ready sites from approximately 1 acre up to 14 acres
- Off-site detention
- Exceptional visibility along I-90 at a four-way interchange
- Located at the Gateway to Prairie Stone, a 780-acre master-planned business park
- Area tenants include Sears Headquarters, Marriott, Sears Centre, Target, Cabela's, TJ Maxx and PetSmart
- Average Daily Traffic: 125,700 via I-90 and 25,200 via IL-59