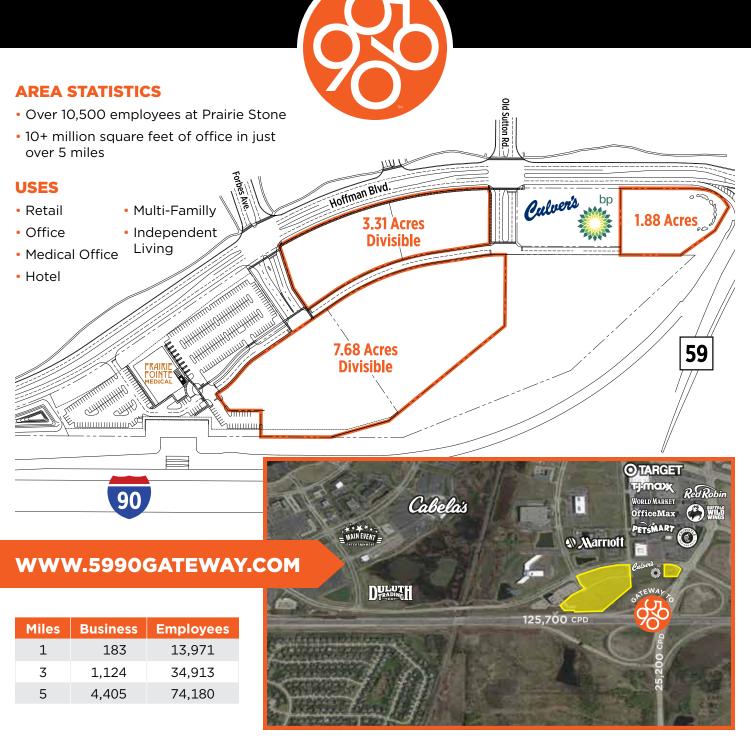

## GATEWAY TO 59-90

NW CORNER OF I-90 AND IL-59, HOFFMAN ESTATES, IL

## **PROPERTY HIGHLIGHTS**

- Pad-ready sites from approximately 1 acre up to 14 acres
- Off-site detention
- Exceptional visibility along I-90 at a four-way interchange
- Located at the Gateway to Prairie Stone, a 780-acre master-planned business park
- Area tenants include Sears Headquarters, Marriott, Sears Centre, Target, Cabela's, TJ Maxx and PetSmart
- Average Daily Traffic: 125,700 via I-90 and 25,200 via IL-59

| Miles | Population | Average HHI |
|-------|------------|-------------|
| 1     | 1,085      | \$168,462   |
| 3     | 29,945     | \$129,427   |
| 5     | 181,313    | \$98,109    |