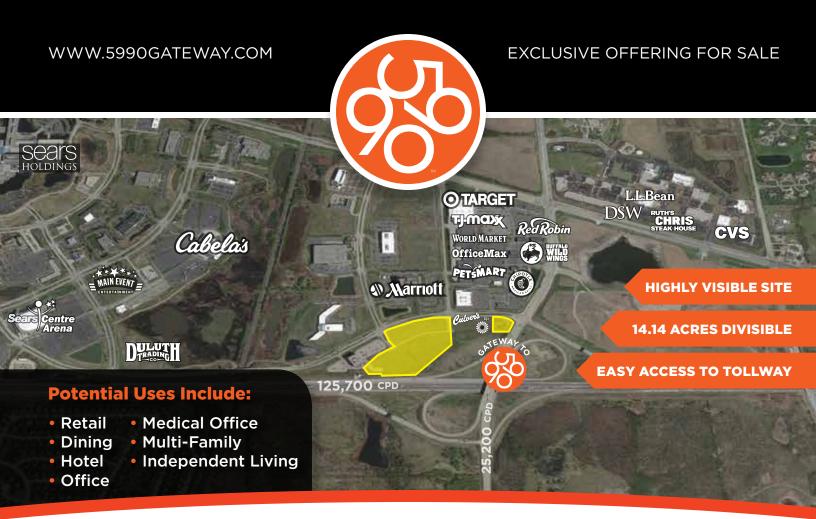

## GATEWAY TO 59-90

NW CORNER OF I-90 AND IL-59, HOFFMAN ESTATES, IL

## **PROPERTY HIGHLIGHTS**

- Pad-ready sites from approximately 1 acre up to 14 acres
- Off-site detention
- Exceptional visibility along I-90 at a four-way interchange
- Located at the Gateway to Prairie Stone, a 780-acre master-planned business park
- Area tenants include Sears Headquarters, Marriott, Sears Centre, Target, Cabela's, TJ Maxx and PetSmart
- Average Daily Traffic: 125,700 via I-90 and 25,200 via IL-59