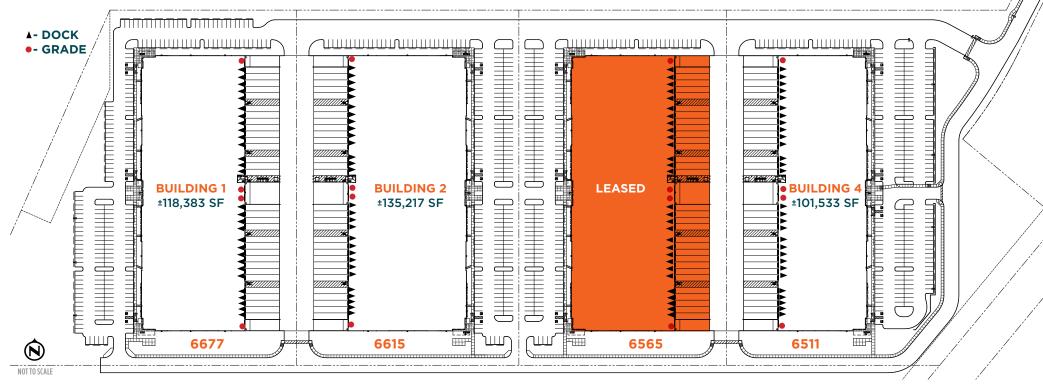

# PLANT YOUR ROOTS WHERE EAST MEETS WEST

101



CHANDLER

#### WWW.LOTUSPROJECTCHANDLER.COM

101

±355,133 SF AVAILABLE FOR LEASE | PHASE |

6511,6565,6615 & 6677 W FRYE RD, CHANDLER, AZ



## DELIVERING **AUGUST 2019**

### PHASE I - 4 BUILDINGS | ±31 ACRES | ±473,516 SF (DIVISIBLE TO ±25,000 SF)



#### **STATE-OF-THE-ART FEATURES**



±32' CLEAR HEIGHT



**ABUNDANT PARKING** 



AMPLE POWER



**EFFICIENT LOADING DIMENSIONS** 

### LOCATED IN THE HEART OF CHANDLER'S TECH/MANUFACTURING CORRIDOR

ADESA

ARMORWORD

NUMBER

**ELKO** 

anner Health





V.Ser.

🛞 İnyəti

TOSHIBA

F:T•N

10



🐴 a n s 🚟

S SETH ST



Senior Vice President 602.735.1978 jackie.orcutt@cbre.com

Senior Vice President 602.735.1712 rusty.kennedy@cbre.com

Associate 602.735.5582 james.cohn@cbre.com Sales Assistant 602.735.1929 jonathan.teeter@cbre.com **Development Manager** 480.465.4483

dbuescher@conorcommercial.com

Senior Vice President 602.515.0884 stustin@conorcommercial.com





© 2018 CBRE, Inc. All rights reserved. This information has been obtained from sources believed reliable, but has not been ve