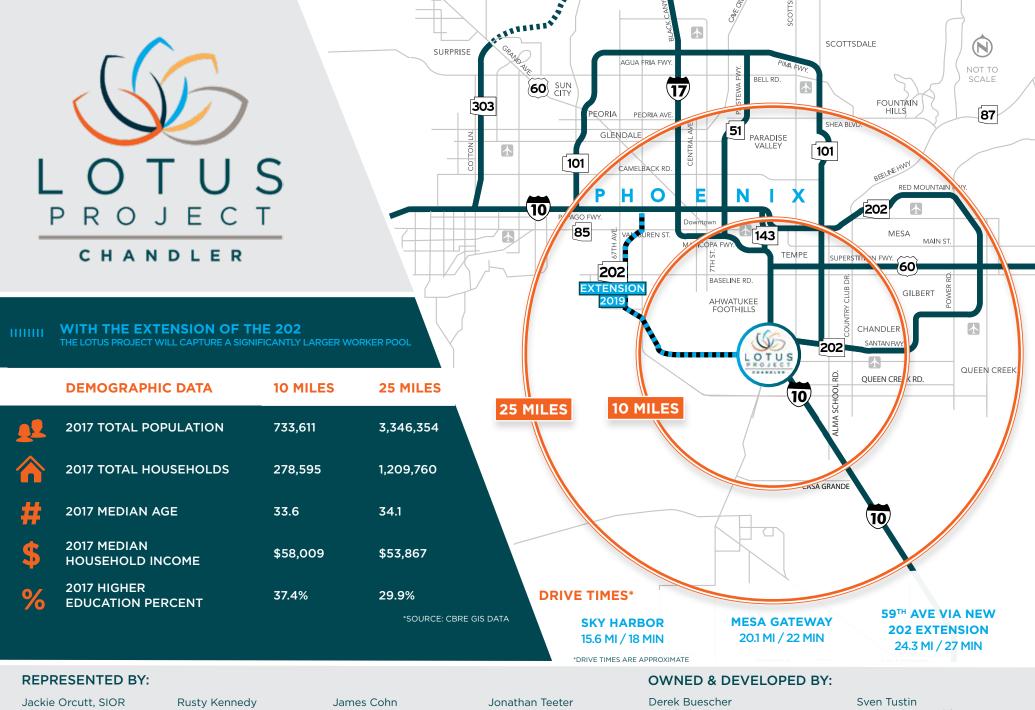

### LOCATED IN THE HEART OF CHANDLER'S TECH/MANUFACTURING CORRIDOR

ADESA

ARMORWORD

NUMBER

**ELKO** 

anner Health

V.Ser.

🛞 İnyəti